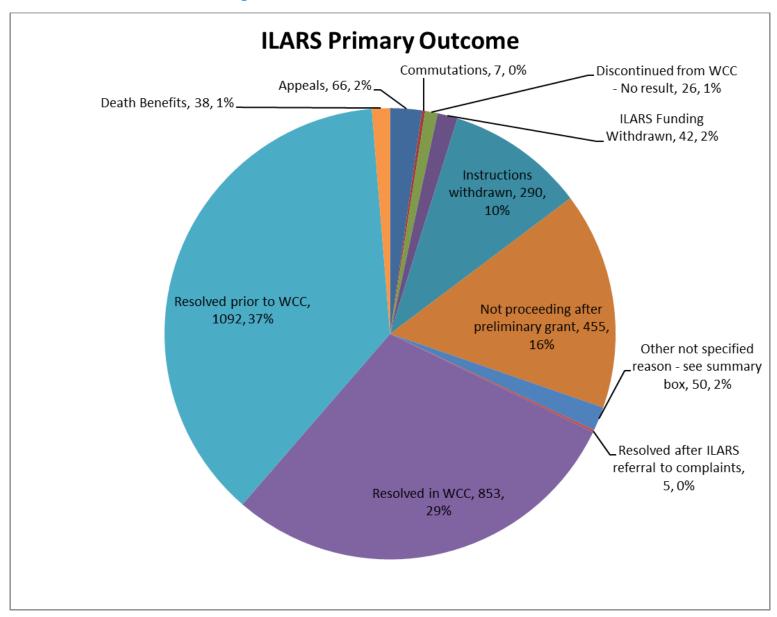

| 22                   | 373          | 21                 | 1          | 52         | 1                         | 55     | 947                |
| Grand Total                          | 1653                    | 301                 | 216                 | 62                   | 178                    | 640                  | 499          | 536                | 84         | 104        | 81                        | 497    | 4851               |

Note: A grant matter may have more than one issue.

The name of the insurer is provided by the injured worker's lawyer and may change as the claim progresses.

Where the insurer is not recorded, no insurer could be identified for the employer at the time of reporting

The top 12 issues are shown.

#### **ILARS – Primary Outcomes**



Note: Outcome data is for grant matters closed from 1 July 2019 to 30 September 2019.

## **ILARS – Outcomes**

|                                                             | No Outcome A       | Achieved                |                  | Outcome Achieved   |                         |                  |  |  |
|-------------------------------------------------------------|--------------------|-------------------------|------------------|--------------------|-------------------------|------------------|--|--|
| Outcomes                                                    | Number of<br>Cases | Total<br>Amount<br>Paid | Average<br>Costs | Number of<br>Cases | Total<br>Amount<br>Paid | Average<br>Costs |  |  |
| ILARS Funding Withdrawn                                     | 42